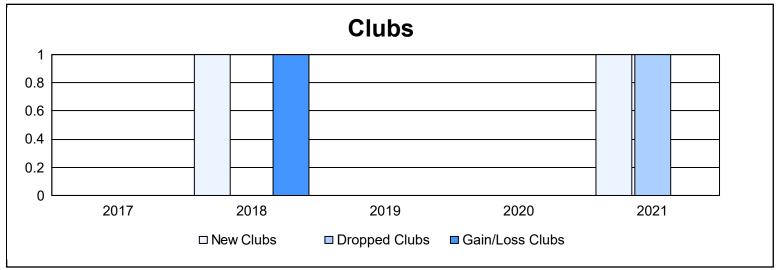

District 1 CN As of June 2021 Cumulative

| Year      | New<br>Clubs | Dropped<br>Clubs | Gain/<br>Loss<br>Clubs | New<br>Members | Charter<br>Members | Reinstate<br>Members | Transfer<br>Members | Total<br>Member<br>Added | Total<br>Members<br>Dropped | Gain/<br>Loss<br>Members |
|-----------|--------------|------------------|------------------------|----------------|--------------------|----------------------|---------------------|--------------------------|-----------------------------|--------------------------|
| 2016-2017 | 0            | 0                | 0                      | 46             | 0                  | 1                    | 6                   | 53                       | 94                          | -41                      |
| 2017-2018 | 1            | 0                | 1                      | 74             | 37                 | 4                    | 2                   | 117                      | 81                          | 36                       |
| 2018-2019 | 0            | 0                | 0                      | 96             | 0                  | 1                    | 0                   | 97                       | 68                          | 29                       |
| 2019-2020 | 0            | 0                | 0                      | 68             | 0                  | 5                    | 10                  | 83                       | 88                          | -5                       |
| 2020-2021 | 1            | 1                | 0                      | 94             | 30                 | 5                    | 0                   | 129                      | 115                         | 14                       |
| Average   | 0            | 0                | 0                      | 76             | 13                 | 3                    | 4                   | 96                       | 89                          | 7                        |